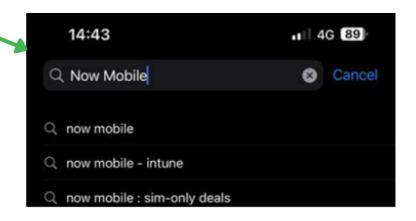

### myNLPortal Guidance for Android Users

Locate and tap to open the blue 'Google Play Store' icon on your mobile device

Use the search bar within the App Store and search for **Now Mobile** 

When you find the Now Mobile application, select the **GET** button on the top right of the app