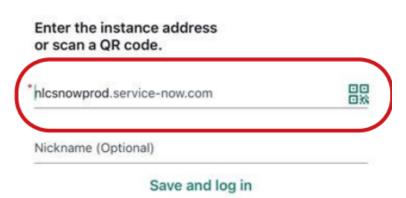

#### nlcsnowprod.service-now.com

# Input your Username (7 digit employee number)

Input your Password
(This will be emailed to you)

Single Sign-On Users will log in via 'Use External login' and inputting their northlan.gov.uk email and password