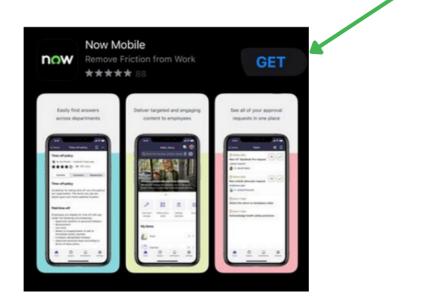

### myNLPortal Guidance for Android Users

Locate and tap to open the blue 'Google Play Store' icon on your mobile device

Use the search bar within the App Store and search for **Now Mobile** 

When you find the Now Mobile application, select the **GET** button on the top right of the app