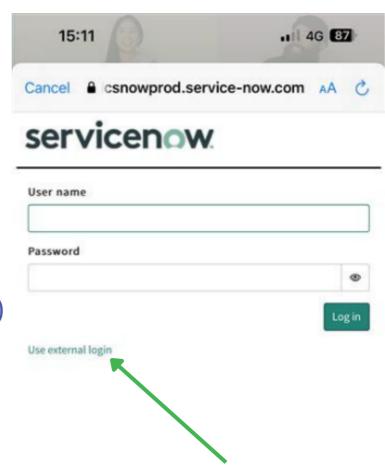

#### nlcsnowprod.service-now.com

# Input your Username (7 digit employee number)

Input your Password
(This will be emailed to you)

Single Sign-On Users will log in via 'Use External login' and inputting their northlan.gov.uk email and password