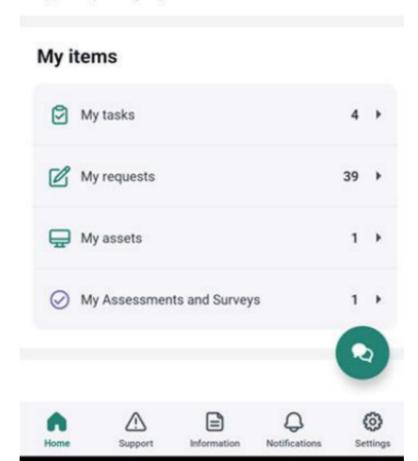

## When you have logged in successfully, you should see a screen similar to this: