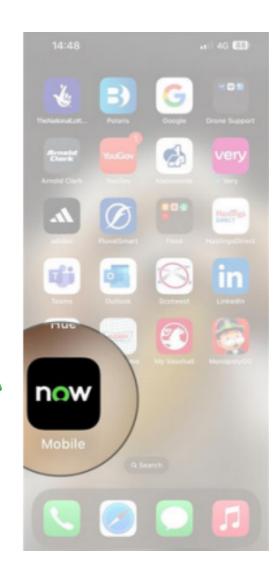

This will download the application onto your device

Locate the Now Mobile app on your device, and tap to open.

In the field marked with a red \* input;