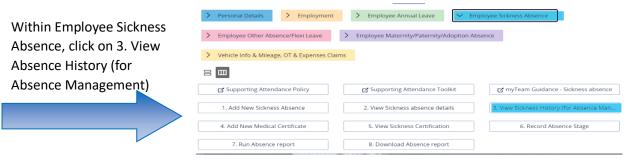

## NEW - myTeam - How to check employee sickness history

Absence history

Search period

5018670

5018670

Start date \* 21/12/2021

End date

Miss Lucy Sweetie 01/12/2022