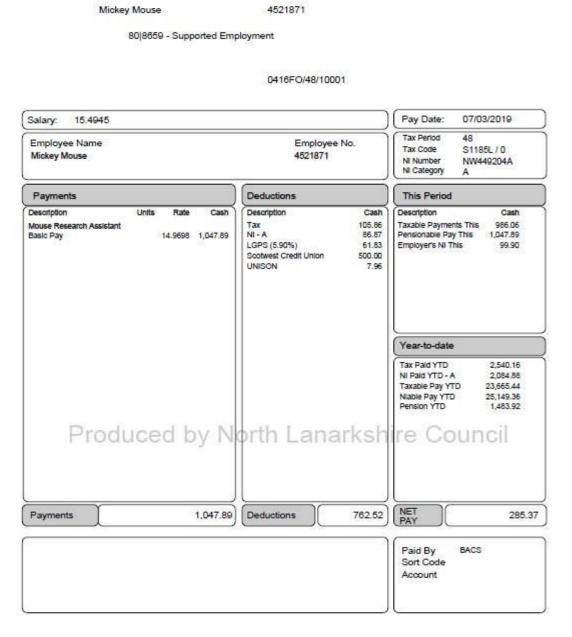

A detailed payslip will display the following information:

Mickey Mouse 4521871 80|8859 - Supported Employment

### 0416FO/48/10001

[END OF GUIDANCE NOTE]