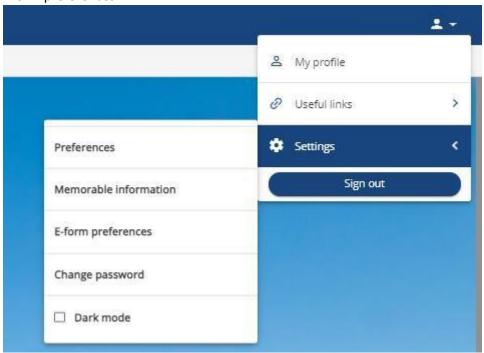

### 3. Setting Up your Payslip to be Emailed to You

A quick and secure way to receive your payslip is via email. To do this you need to set this up on (click Ctl then here).

Click on the icon detailed below (this is situated at the top right hand of the screen) and select setting then E-form preferences.