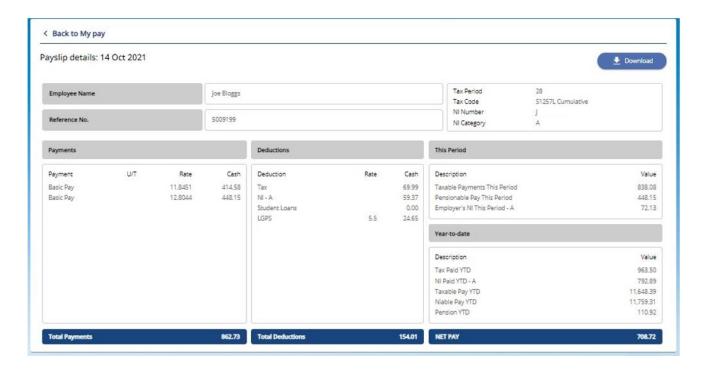

### 2.1 Summary Screen

When you log into myself to access your payslip, you will see the following payslip summary screen:

This is a summary of the contents of your payslip.

### 2.2 Download Payslip

To view your full payslip, please select the button, this will be saved in your downloaded files. The following payslip will be displayed (see Page 6):

PLEASE NOTE: IF YOU WORK IN AN ENVIRONMENT WHERE YOU ARE USING A SHARED DEVICE TO DOWNLOAD YOUR PAYSLIP, THE PAYSLIP WILL REMAIN STORED ON THE PC/DEVICE UNLESS YOU CLEAR THIS DOWNLOAD FROM THE COMPUTER'S MEMORY.