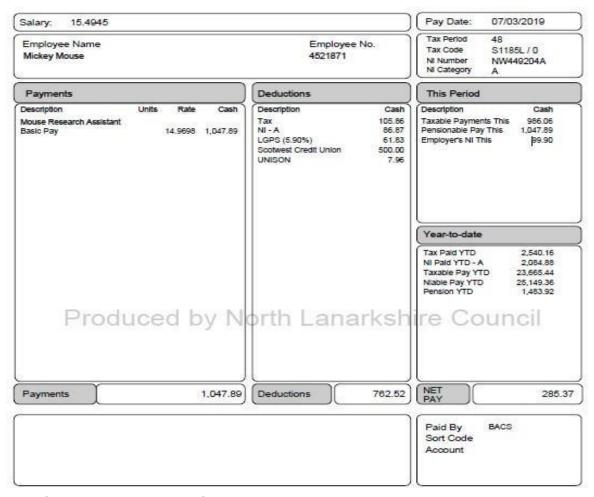

### 2.2 Download Payslip

To view your full payslip, please select the button, this will be saved in your downloaded files. The following payslip will be displayed (see Page 6):

PLEASE NOTE: IF YOU WORK IN AN ENVIRONMENT WHERE YOU ARE USING A SHARED DEVICE TO DOWNLOAD YOUR PAYSLIP, THE PAYSLIP WILL REMAIN STORED ON THE PC/DEVICE UNLESS YOU CLEAR THIS DOWNLOAD FROM THE COMPUTER'S MEMORY.

A detailed payslip will display the following information:

Mickey Mouse 4521871 80|8859 - Supported Employment