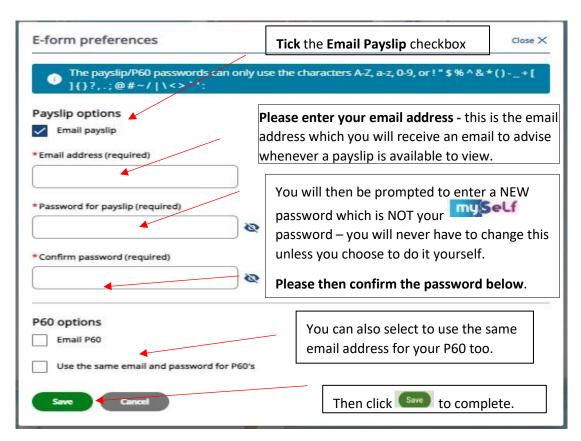

### 3. Setting Up your Payslip to be Emailed to You

A quick and secure way to receive your payslip is via email. To do this you need to set this up on (click Ctl then here).

Click on the icon detailed below (this is situated at the top right hand of the screen) and select setting then E-form preferences.