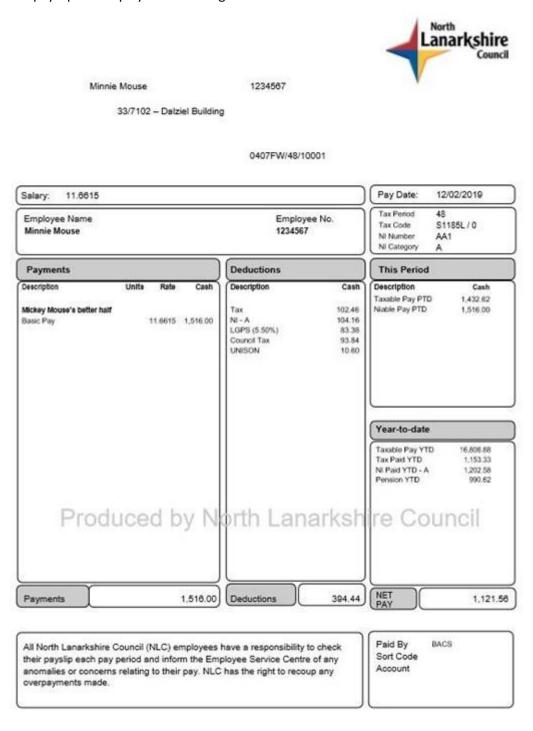

# 1. **NLC Printed Payslip**

Printed Payslips will only be available to employees who **DO NOT** have access to **May 2019**, paper payslips stopped and can only be accessed online.

Your payslip will display the following information: